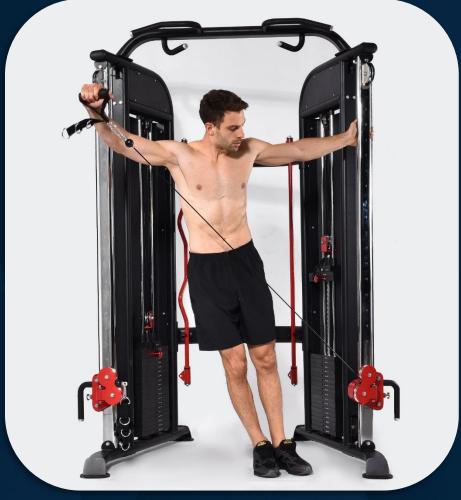

X-over lat raise

FRENCH FITNESS FTS-F2 COMMERCIAL FUNCTIONAL TRAINING SYSTEM

Lateral raise

FRENCH FITNESS FTS-F2 COMMERCIAL FUNCTIONAL TRAINING SYSTEM

External rotation

Shoulder press