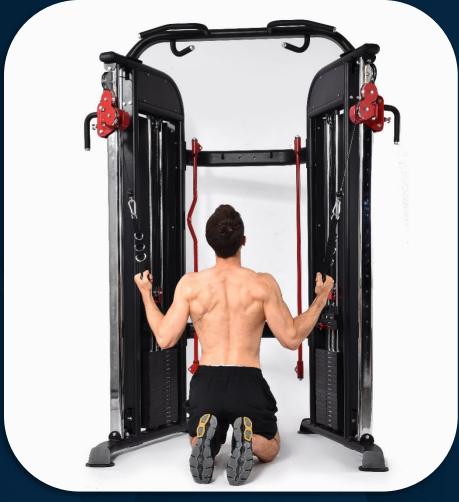

### FRENCH FITNESS FTS-F2 COMMERCIAL FUNCTIONAL TRAINING SYSTEM

FRENCH FITNESS FTS-F2 COMMERCIAL FUNCTIONAL TRAINING SYSTEM

Reverse cable x-over

Reverse fly