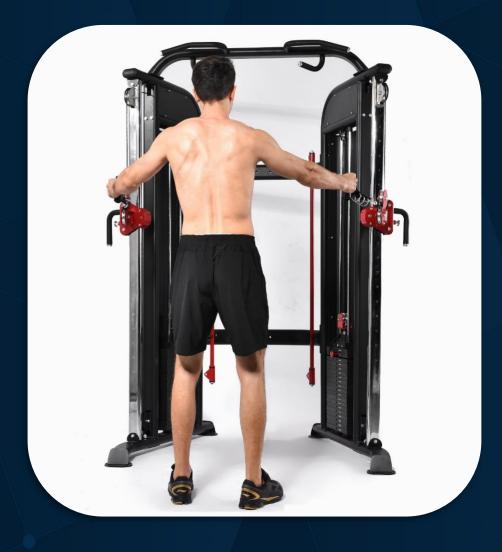

### FRENCH FITNESS FTS-F2 COMMERCIAL FUNCTIONAL TRAINING SYSTEM

FRENCH FITNESS FTS-F2 COMMERCIAL FUNCTIONAL TRAINING SYSTEM

Reverse cable x-over

Reverse fly