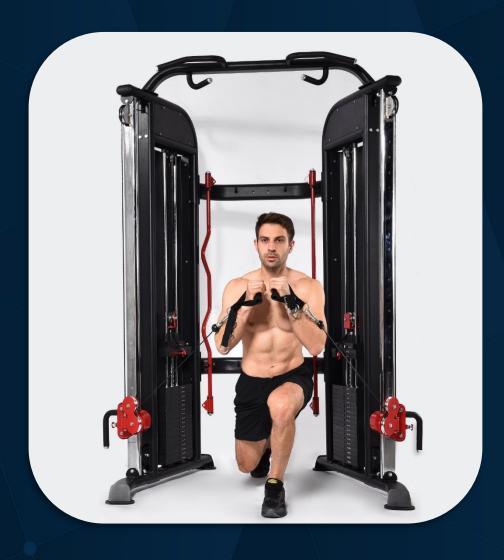

Leg curl

FRENCH FITNESS FTS-F2 COMMERCIAL FUNCTIONAL TRAINING SYSTEM

Hip adduction

Lunge