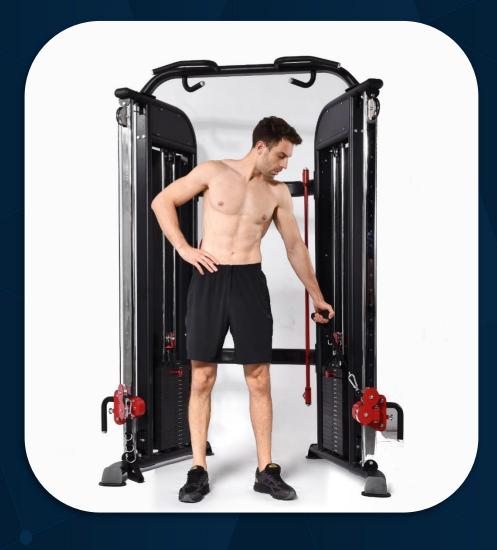

### FRENCH FITNESS FTS-F2 COMMERCIAL FUNCTIONAL TRAINING SYSTEM

FRENCH FITNESS FTS-F2 COMMERCIAL FUNCTIONAL TRAINING SYSTEM

Floor seated row

FRENCH FITNESS FTS-F2 COMMERCIAL FUNCTIONAL TRAINING SYSTEM

Side bend