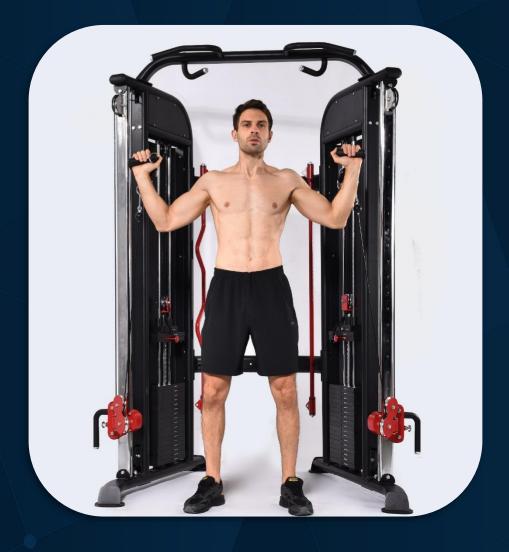

X-over lat raise

FRENCH FITNESS FTS-F2 COMMERCIAL FUNCTIONAL TRAINING SYSTEM

Lateral raise

FRENCH FITNESS FTS-F2 COMMERCIAL FUNCTIONAL TRAINING SYSTEM

External rotation

Shoulder press