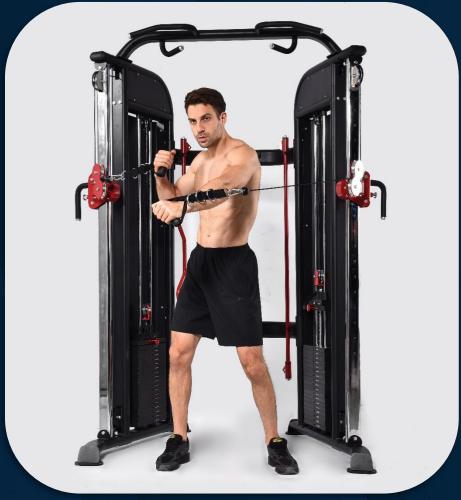

-in roller guide structure makes sliding more smooth.

Comfortable HDR handle grip

Easy and convenient adjustment of Aluminium alloy knob.



# **FRENCH FITNESS**

Lat bar storage

Easy conversion of straight bar and curved bar can meet different training needs.



#### FRENCH FITNESS FTS-F2 COMMERCIAL FUNCTIONAL TRAINING SYSTEM

The design of the thickening and enlarging shield has protection effect and also makes machine more beautiful.

Shield



FRENCH FITNESS FTS-F2 COMMERCIAL FUNCTIONAL TRAINING SYSTEM

# **FRENCH FITNESS**

Details

Most advanced powder coating equipment makes painting high brightness.





FRENCH FITNESS FTS-F2 COMMERCIAL FUNCTIONAL TRAINING SYSTEM

Ankle strap

Parts



FRENCH FITNESS FTS-F2 COMMERCIAL FUNCTIONAL TRAINING SYSTEM

Alternating chest press











Kneeling pulldown

### FRENCH FITNESS FTS-F2 COMMERCIAL FUNCTIONAL TRAINING SYSTEM











FRENCH FITNESS FTS-F2 COMMERCIAL FUNCTIONAL TRAINING SYSTEM

Reverse cable x-over











Reverse fly

### FRENCH FITNESS FTS-F2 COMMERCIAL FUNCTIONAL TRAINING SYSTEM











FRENCH FITNESS FTS-F2 COMMERCIAL FUNCTIONAL TRAINING SYSTEM

Floor seated row











FRENCH FITNESS FTS-F2 COMMERCIAL FUNCTIONAL TRAINING SYSTEM

Side bend











FRENCH FITNESS FTS-F2 COMMERCIAL FUNCTIONAL TRAINING SYSTEM

Rotational row single leg

#### .











FRENCH FITNESS FTS-F2 COMMERCIAL FUNCTIONAL TRAINING SYSTEM

Woodchopper











FRENCH FITNESS FTS-F2 COMMERCIAL FUNCTIONAL TRAINING SYSTEM

Anti-rotation











FRENCH FITNESS FTS-F2 COMMERCIAL FUNCTIONAL TRAINING SYSTEM

X-over lat rais