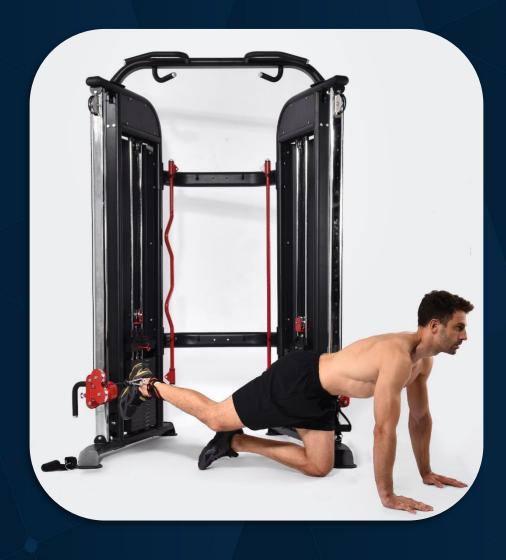

rotation











FRENCH FITNESS FTS-F2 COMMERCIAL FUNCTIONAL TRAINING SYSTEM

X-over lat raise











FRENCH FITNESS FTS-F2 COMMERCIAL FUNCTIONAL TRAINING SYSTEM

Lateral raise











FRENCH FITNESS FTS-F2 COMMERCIAL FUNCTIONAL TRAINING SYSTEM

External rotation











Shoulder press

### FRENCH FITNESS FTS-F2 COMMERCIAL FUNCTIONAL TRAINING SYSTEM











FRENCH FITNESS FTS-F2 COMMERCIAL FUNCTIONAL TRAINING SYSTEM

Hip abduction











FRENCH FITNESS FTS-F2 COMMERCIAL FUNCTIONAL TRAINING SYSTEM

**FRENCH FITNESS** 

Leg curl









FRENCH FITNESS FTS-F2 COMMERCIAL FUNCTIONAL TRAINING SYSTEM

Hip adduction











Lunge











# **FRENCH FITNESS**

Hip flexion











Kneeling superman

### FRENCH FITNESS FTS-F2 COMMERCIAL FUNCTIONAL TRAINING SYSTEM











FRENCH FITNESS FTS-F2 COMMERCIAL FUNCTIONAL TRAINING SYSTEM

**FRENCH FITNESS** 

Pull-up











FRENCH FITNESS FTS-F2 COMMERCIAL FUNCTIONAL TRAINING SYSTEM

Chest press with bar











FRENCH FITNESS FTS-F2 COMMERCIAL FUNCTIONAL TRAINING SYSTEM

Leg extension











FRENCH FITNESS FTS-F2 COMMERCIAL FUNCTIONAL TRAINING SYSTEM

Stand type pull rod bending











Curved arm dropdown

### FRENCH FITNESS FTS-F2 COMMERCIAL FUNCTIONAL TRAINING SYSTEM