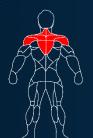

#### **EXERCISES**

- 5mm wear-resisting tensile cable
- Alternating chest press
- Kneeling pulldown
- Reverse cable x-over
- Reverse fly
- Floor seated row
- Side bend

- Rotational row single leg
- Woodchopper
- Anti-rotation
- X-over lat raise
- Lateral raise
- External rotation
- Shoulder press

Alternating chest press

Kneeling pulldown