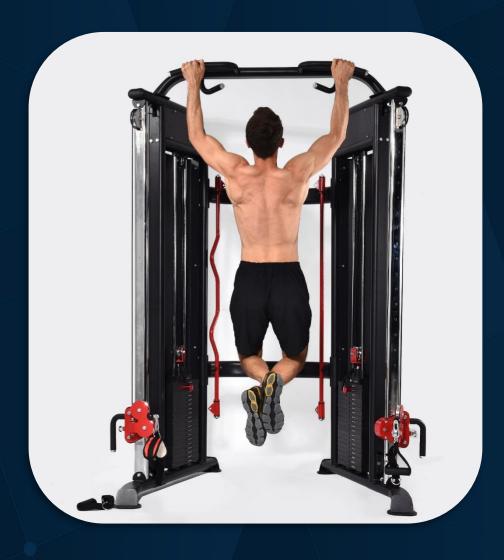

### FRENCH FITNESS FTS-F2 COMMERCIAL FUNCTIONAL TRAINING SYSTEM

FRENCH FITNESS FTS-F2 COMMERCIAL FUNCTIONAL TRAINING SYSTEM

**FRENCH FITNESS** 

Pull-up

FRENCH FITNESS FTS-F2 COMMERCIAL FUNCTIONAL TRAINING SYSTEM