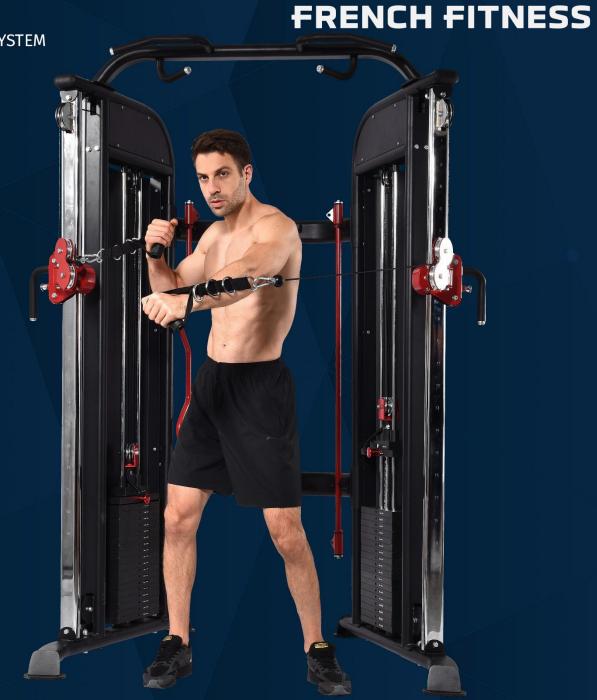

FRENCH FITNESS FTS-F2 COMMERCIAL FUNCTIONAL TRAINING SYSTEM

**CONDITIONING**Strengthens your heart and lungs while increasing your metabolic rate.

Increases speed and agility by activating fast twitch muscle fibers.

**STRENGTH**Increase muscle, tendon and ligament strength; bone density; metabolic rate while improving heart and body composition.

Increase range of motion, flexibility and reduce the risk of injury.

**WARNING**Consult your physician before beginning this or any exercise program. Keep out of reach of children.

#### **EXERCISES**

- 5mm wear-resisting tensile cable
- Alternating chest press
- Kneeling pulldown
- Reverse cable x-over
- Reverse fly
- Floor seated row
- Side bend

- Rotational row single leg
- Woodchopper
- Anti-rotation
- X-over lat raise
- Lateral raise
- External rotation
- Shoulder press