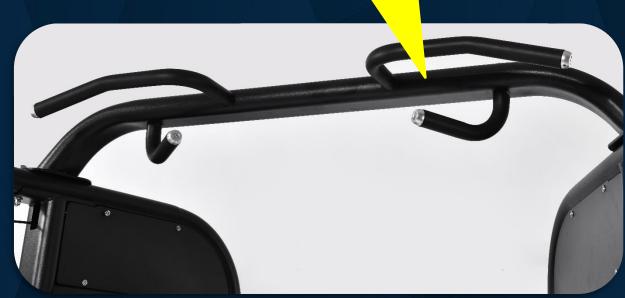

# **FRENCH FITNESS**

Lat bar storage

Easy conversion of straight bar and curved bar can meet different training needs.