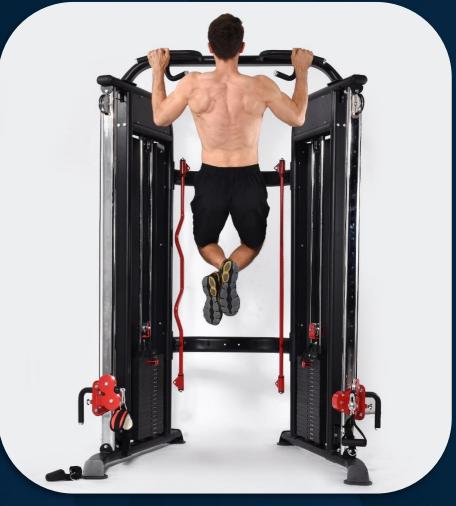

### FRENCH FITNESS FTS-F2 COMMERCIAL FUNCTIONAL TRAINING SYSTEM

FRENCH FITNESS FTS-F2 COMMERCIAL FUNCTIONAL TRAINING SYSTEM

**FRENCH FITNESS** 

Pull-up

FRENCH FITNESS FTS-F2 COMMERCIAL FUNCTIONAL TRAINING SYSTEM