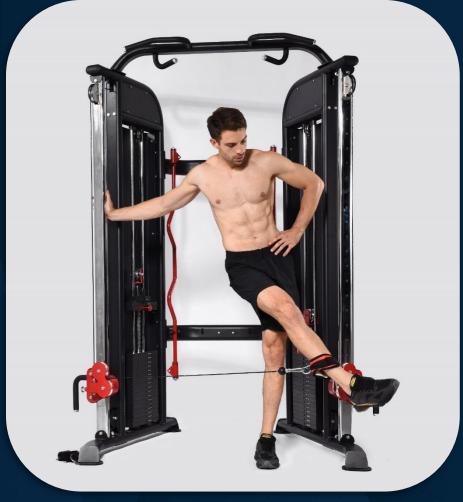

Leg curl

FRENCH FITNESS FTS-F2 COMMERCIAL FUNCTIONAL TRAINING SYSTEM

Hip adduction

Lunge