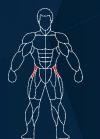

### FRENCH FITNESS FTS-F2 COMMERCIAL FUNCTIONAL TRAINING SYSTEM

FRENCH FITNESS FTS-F2 COMMERCIAL FUNCTIONAL TRAINING SYSTEM

Hip abduction

FRENCH FITNESS FTS-F2 COMMERCIAL FUNCTIONAL TRAINING SYSTEM

**FRENCH FITNESS** 