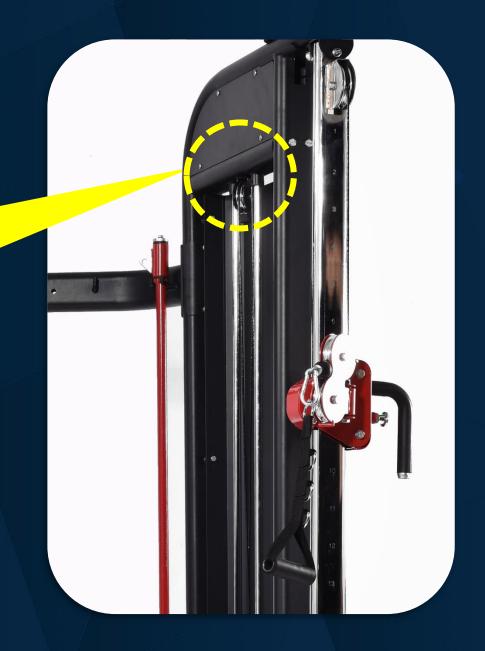

**FRENCH FITNESS** 

Regulating frame

Swinging pulley frame <

Built-in roller guide structure makes sliding more smooth.

Comfortable HDR handle grip

Easy and convenient adjustment of Aluminium alloy knob.