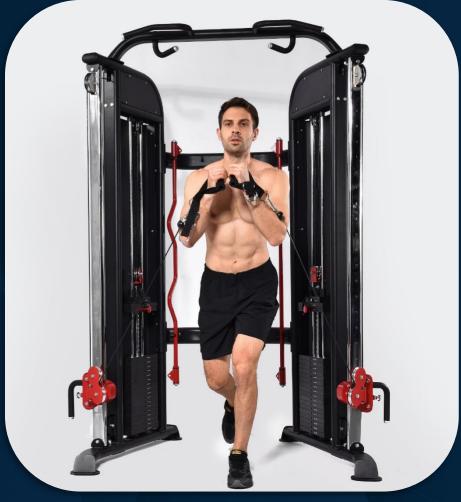

Leg curl

FRENCH FITNESS FTS-F2 COMMERCIAL FUNCTIONAL TRAINING SYSTEM

Hip adduction

Lunge