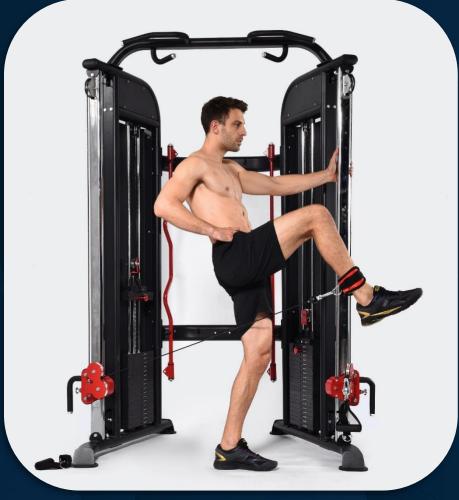

Leg curl

FRENCH FITNESS FTS-F2 COMMERCIAL FUNCTIONAL TRAINING SYSTEM

Hip adduction

Lunge