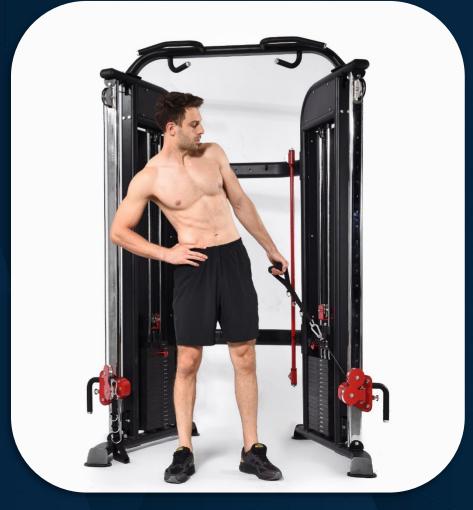

### FRENCH FITNESS FTS-F2 COMMERCIAL FUNCTIONAL TRAINING SYSTEM

FRENCH FITNESS FTS-F2 COMMERCIAL FUNCTIONAL TRAINING SYSTEM

Floor seated row

FRENCH FITNESS FTS-F2 COMMERCIAL FUNCTIONAL TRAINING SYSTEM

Side bend