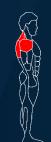

#### **EXERCISES**

- 5mm wear-resisting tensile cable
- Alternating chest press
- Kneeling pulldown
- Reverse cable x-over
- Reverse fly
- Floor seated row
- Side bend

- Rotational row single leg
- Woodchopper
- Anti-rotation
- X-over lat raise
- Lateral raise
- External rotation
- Shoulder press

Alternating chest press

Kneeling pulldown