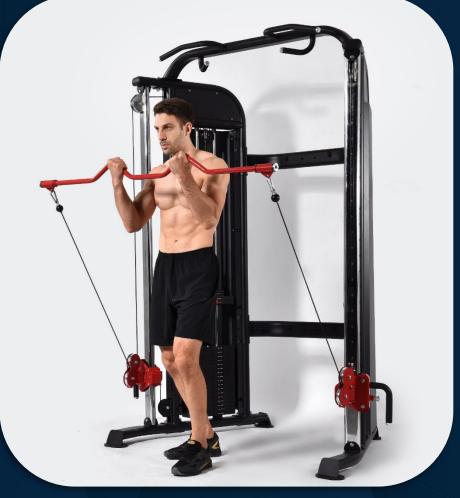

Chest press with bar

FRENCH FITNESS FTS-F2 COMMERCIAL FUNCTIONAL TRAINING SYSTEM

Leg extension

FRENCH FITNESS FTS-F2 COMMERCIAL FUNCTIONAL TRAINING SYSTEM

Stand type pull rod bending

Curved arm dropdown