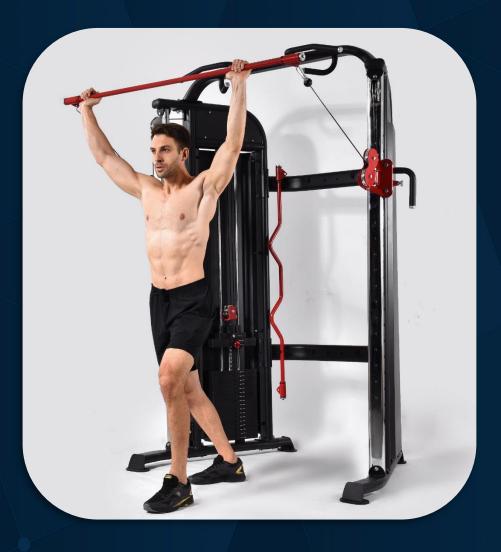

### FRENCH FITNESS FTS-F2 COMMERCIAL FUNCTIONAL TRAINING SYSTEM

FRENCH FITNESS FTS-F2 COMMERCIAL FUNCTIONAL TRAINING SYSTEM

**FRENCH FITNESS** 

Pull-up

FRENCH FITNESS FTS-F2 COMMERCIAL FUNCTIONAL TRAINING SYSTEM