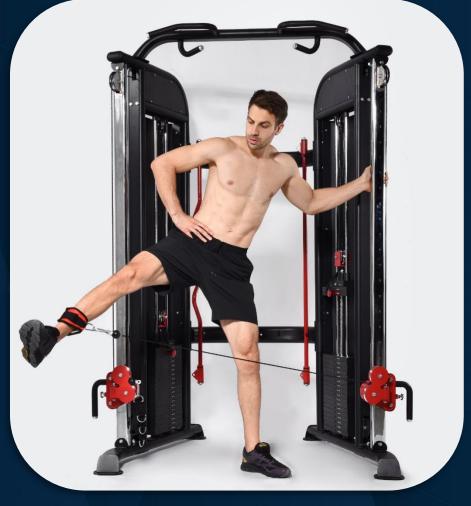

Leg curl

FRENCH FITNESS FTS-F2 COMMERCIAL FUNCTIONAL TRAINING SYSTEM

Hip adduction

Lunge