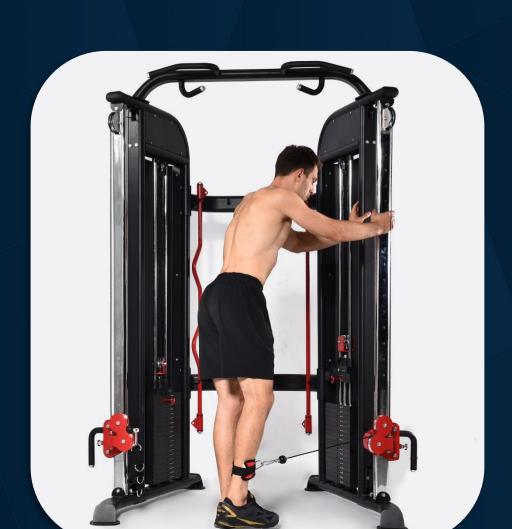

### FRENCH FITNESS FTS-F2 COMMERCIAL FUNCTIONAL TRAINING SYSTEM

FRENCH FITNESS FTS-F2 COMMERCIAL FUNCTIONAL TRAINING SYSTEM

**FRENCH FITNESS** 

Pull-up

FRENCH FITNESS FTS-F2 COMMERCIAL FUNCTIONAL TRAINING SYSTEM