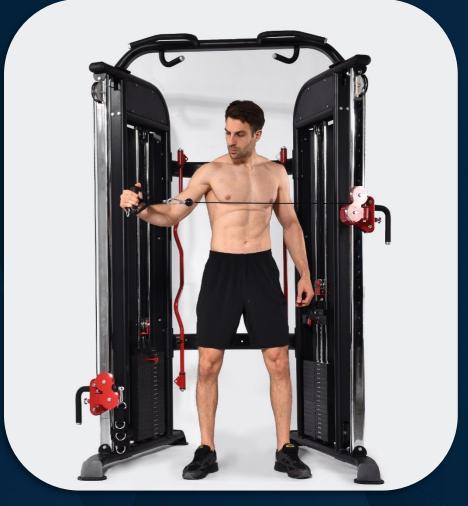

#### **EXERCISES**

- 5mm wear-resisting tensile cable
- Alternating chest press
- Kneeling pulldown
- Reverse cable x-over
- Reverse fly
- Floor seated row
- Side bend

- Rotational row single leg
- Woodchopper
- Anti-rotation
- X-over lat raise
- Lateral raise
- External rotation
- Shoulder press

Alternating chest press

Kneeling pulldown