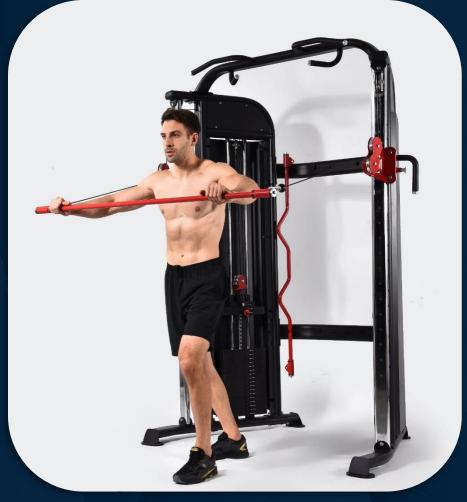

X-over lat raise

FRENCH FITNESS FTS-F2 COMMERCIAL FUNCTIONAL TRAINING SYSTEM

Lateral raise

FRENCH FITNESS FTS-F2 COMMERCIAL FUNCTIONAL TRAINING SYSTEM

External rotation

Shoulder press