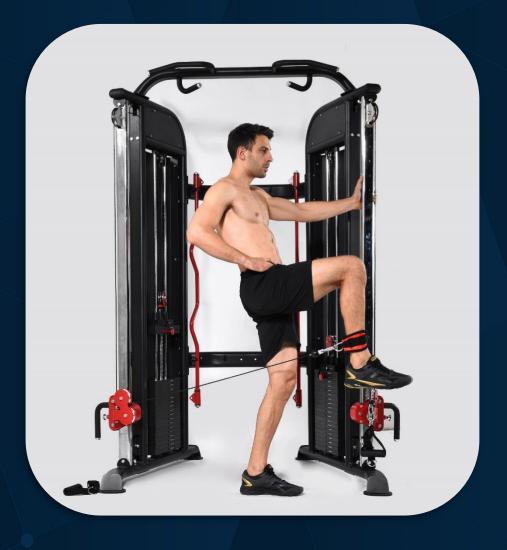

Leg curl

FRENCH FITNESS FTS-F2 COMMERCIAL FUNCTIONAL TRAINING SYSTEM

Hip adduction

Lunge