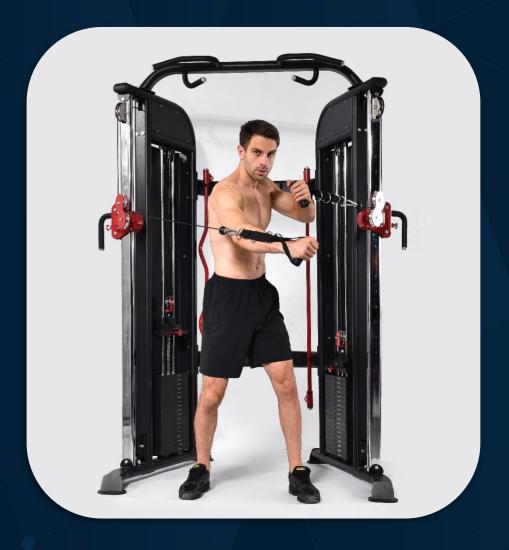

lt-in roller guide structure makes sliding more smooth.

Comfortable HDR handle grip

Easy and convenient adjustment of Aluminium alloy knob.



# **FRENCH FITNESS**

Lat bar storage

Easy conversion of straight bar and curved bar can meet different training needs.



#### FRENCH FITNESS FTS-F2 COMMERCIAL FUNCTIONAL TRAINING SYSTEM

The design of the thickening and enlarging shield has protection effect and also makes machine more beautiful.

Shield



FRENCH FITNESS FTS-F2 COMMERCIAL FUNCTIONAL TRAINING SYSTEM

# **FRENCH FITNESS**

Details

Most advanced powder coating equipment makes painting high brightness.





FRENCH FITNESS FTS-F2 COMMERCIAL FUNCTIONAL TRAINING SYSTEM

Ankle strap

Parts



FRENCH FITNESS FTS-F2 COMMERCIAL FUNCTIONAL TRAINING SYSTEM

Alternating chest press











Kneeling pulldown

### FRENCH FITNESS FTS-F2 COMMERCIAL FUNCTIONAL TRAINING SYSTEM











FRENCH FITNESS FTS-F2 COMMERCIAL FUNCTIONAL TRAINING SYSTEM

Reverse cable x-over











Reverse fly

### FRENCH FITNESS FTS-F2 COMMERCIAL FUNCTIONAL TRAINING SYSTEM











FRENCH FITNESS FTS-F2 COMMERCIAL FUNCTIONAL TRAINING SYSTEM

Floor seated row











FRENCH FITNESS FTS-F2 COMMERCIAL FUNCTIONAL TRAINING SYSTEM

Side bend











FRENCH FITNESS FTS-F2 COMMERCIAL FUNCTIONAL TRAINING SYSTEM

Rotational row single leg

#### .











FRENCH FITNESS FTS-F2 COMMERCIAL FUNCTIONAL TRAINING SYSTEM

Woodchopper











FRENCH FITNESS FTS-F2 COMMERCIAL FUNCTIONAL TRAINING SYSTEM

Anti-rotation











FRENCH FITNESS FTS-F2 COMMERCIAL FUNCTIONAL TRAINING SYSTEM

X-over lat ra