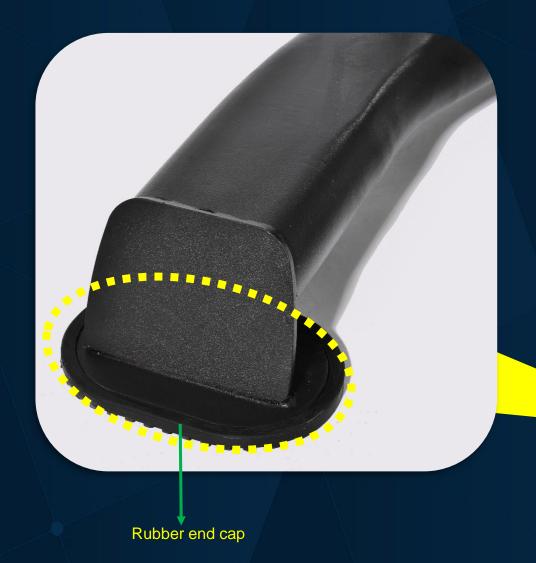

- Metal shield for added protection and stability
- Aluminum alloy pulley
- Straight pull handle
- Spring rope pin magnetically locks to avoid sliding during exercise
- Super quiet aluminum alloy double pulley
- Lat bar storage
- Stylish open frame design covered with shield for added protection
- Rubber end cap
- Ankle strap
- Adjustable strap handle