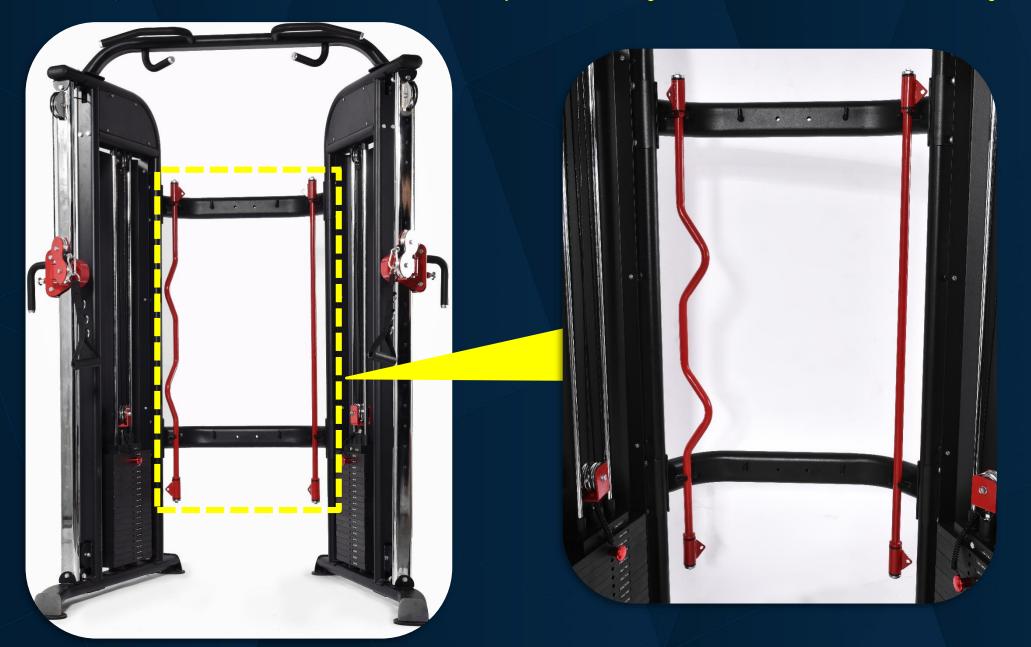

#### FRENCH FITNESS FTS-F2 COMMERCIAL FUNCTIONAL TRAINING SYSTEM

**FRENCH FITNESS** 

 $\Phi$ 0.2" Cable . Pass through 1763.7 lbs tension test. The cable is tensile, wear-resisting and safe.

Details

FRENCH FITNESS FTS-F2 COMMERCIAL FUNCTIONAL TRAINING SYSTEM