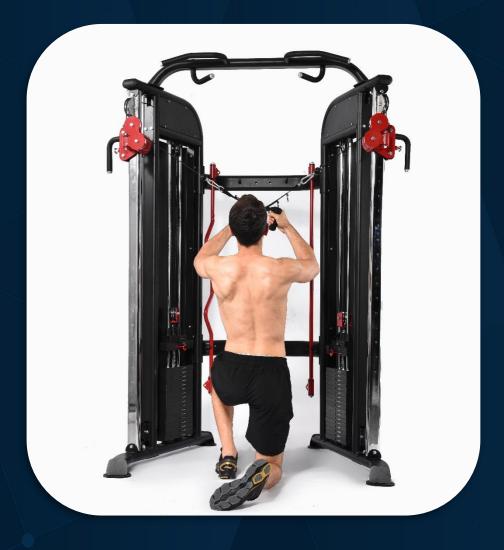

y conversion of straight bar and curved bar can meet different training needs.



#### FRENCH FITNESS FTS-F2 COMMERCIAL FUNCTIONAL TRAINING SYSTEM

The design of the thickening and enlarging shield has protection effect and also makes machine more beautiful.

Shield



FRENCH FITNESS FTS-F2 COMMERCIAL FUNCTIONAL TRAINING SYSTEM

# **FRENCH FITNESS**

Details

Most advanced powder coating equipment makes painting high brightness.





FRENCH FITNESS FTS-F2 COMMERCIAL FUNCTIONAL TRAINING SYSTEM

Ankle strap

Parts



FRENCH FITNESS FTS-F2 COMMERCIAL FUNCTIONAL TRAINING SYSTEM

Alternating chest press











Kneeling pulldown

### FRENCH FITNESS FTS-F2 COMMERCIAL FUNCTIONAL TRAINING SYSTEM











FRENCH FITNESS FTS-F2 COMMERCIAL FUNCTIONAL TRAINING SYSTEM

Reverse cable x-over











Reverse fly

### FRENCH FITNESS FTS-F2 COMMERCIAL FUNCTIONAL TRAINING SYSTEM











FRENCH FITNESS FTS-F2 COMMERCIAL FUNCTIONAL TRAINING SYSTEM

Floor seated row











FRENCH FITNESS FTS-F2 COMMERCIAL FUNCTIONAL TRAINING SYSTEM

Side bend











FRENCH FITNESS FTS-F2 COMMERCIAL FUNCTIONAL TRAINING SYSTEM

Rotational row single leg

#### .











FRENCH FITNESS FTS-F2 COMMERCIAL FUNCTIONAL TRAINING SYSTEM

Woodchopper











FRENCH FITNESS FTS-F2 COMMERCIAL FUNCTIONAL TRAINING SYSTEM

Anti-rotation











FRENCH FITNESS FTS-F2 COMMERCIAL FUNCTIONAL TRAINING SYSTEM

X-over lat raise











FRENCH FITNESS FTS-F2 COMMERCIAL FUNCTIONAL TRAINING SYSTEM

Lateral raise











FRENCH FITNESS FTS-F2 COMMERCIAL FUNCTIONAL TRAINING SYSTEM

External rotation