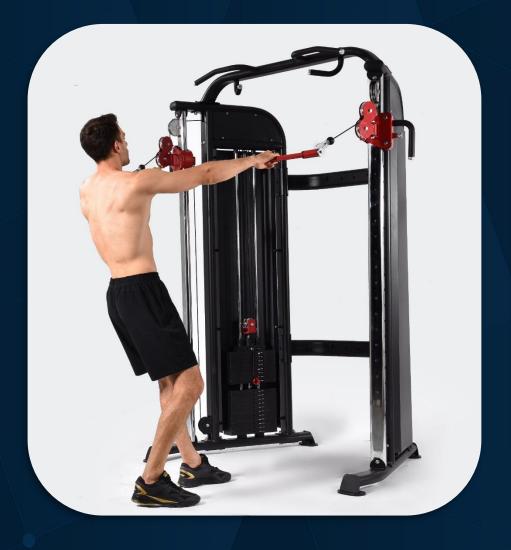

FTS-F2 COMMERCIAL FUNCTIONAL TRAINING SYSTEM

**FRENCH FITNESS** 

Leg curl









FRENCH FITNESS FTS-F2 COMMERCIAL FUNCTIONAL TRAINING SYSTEM

Hip adduction











Lunge











# **FRENCH FITNESS**

Hip flexion











Kneeling superman

### FRENCH FITNESS FTS-F2 COMMERCIAL FUNCTIONAL TRAINING SYSTEM











FRENCH FITNESS FTS-F2 COMMERCIAL FUNCTIONAL TRAINING SYSTEM

**FRENCH FITNESS** 

Pull-up











FRENCH FITNESS FTS-F2 COMMERCIAL FUNCTIONAL TRAINING SYSTEM

Chest press with bar











FRENCH FITNESS FTS-F2 COMMERCIAL FUNCTIONAL TRAINING SYSTEM

Leg extension











FRENCH FITNESS FTS-F2 COMMERCIAL FUNCTIONAL TRAINING SYSTEM

Stand type pull rod bending











Curved arm dropdown

### FRENCH FITNESS FTS-F2 COMMERCIAL FUNCTIONAL TRAINING SYSTEM