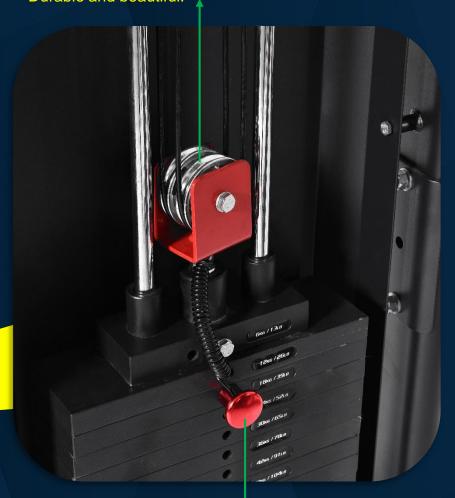

Aluminium Alloy Pulley

Straight pull handle

Weight stack is 13.22 lbs×20=264.55 lbs

Spring rope magnetic pin avoids sliding during exercise

FRENCH FITNESS FTS-F2 COMMERCIAL FUNCTIONAL TRAINING SYSTEM

# **FRENCH FITNESS**

Pulley

Super quiet aluminum alloy double pulley.

Durable and beautiful.

Spring rope magnetic pin avoids sliding during exercise.

FRENCH FITNESS FTS-F2 COMMERCIAL FUNCTIONAL TRAINING SYSTEM