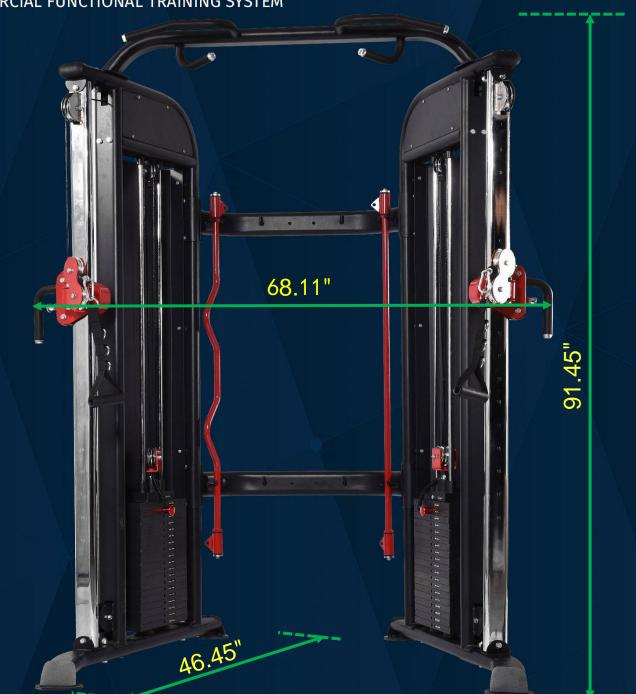

#### TECH SPECS

- Maximum user weight: 350 lb (159 kg)
- Weight Stack: 265 lb (120 kg) per side
- Weight Stack Increments: (20) 13.2 lb plates per side
- Dimensions: 69"L x 47"W x 92"H (1730mm x 1180mm x 2323mm)