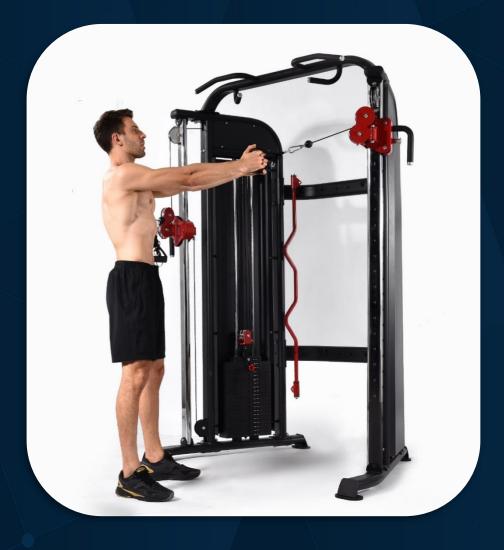

FTS-F2 COMMERCIAL FUNCTIONAL TRAINING SYSTEM

Alternating chest press











Kneeling pulldown

### FRENCH FITNESS FTS-F2 COMMERCIAL FUNCTIONAL TRAINING SYSTEM











FRENCH FITNESS FTS-F2 COMMERCIAL FUNCTIONAL TRAINING SYSTEM

Reverse cable x-over











Reverse fly

### FRENCH FITNESS FTS-F2 COMMERCIAL FUNCTIONAL TRAINING SYSTEM











FRENCH FITNESS FTS-F2 COMMERCIAL FUNCTIONAL TRAINING SYSTEM

Floor seated row











FRENCH FITNESS FTS-F2 COMMERCIAL FUNCTIONAL TRAINING SYSTEM

Side bend











FRENCH FITNESS FTS-F2 COMMERCIAL FUNCTIONAL TRAINING SYSTEM

Rotational row single leg

#### .











FRENCH FITNESS FTS-F2 COMMERCIAL FUNCTIONAL TRAINING SYSTEM

Woodchopper











FRENCH FITNESS FTS-F2 COMMERCIAL FUNCTIONAL TRAINING SYSTEM

Anti-rotation











FRENCH FITNESS FTS-F2 COMMERCIAL FUNCTIONAL TRAINING SYSTEM

X-over lat raise











FRENCH FITNESS FTS-F2 COMMERCIAL FUNCTIONAL TRAINING SYSTEM

Lateral raise











FRENCH FITNESS FTS-F2 COMMERCIAL FUNCTIONAL TRAINING SYSTEM

External rotation











Shoulder press

### FRENCH FITNESS FTS-F2 COMMERCIAL FUNCTIONAL TRAINING SYSTEM











FRENCH FITNESS FTS-F2 COMMERCIAL FUNCTIONAL TRAINING SYSTEM

Hip abduction











FRENCH FITNESS FTS-F2 COMMERCIAL FUNCTIONAL TRAINING SYSTEM

**FRENCH FITNESS** 

Leg curl









FRENCH FITNESS FTS-F2 COMMERCIAL FUNCTIONAL TRAINING SYSTEM

Hip adduction











Lunge











# **FRENCH FITNESS**

Hip flexion











Kneeling superman

### FRENCH FITNESS FTS-F2 COMMERCIAL FUNCTIONAL TRAINING SYSTEM











FRENCH FITNE