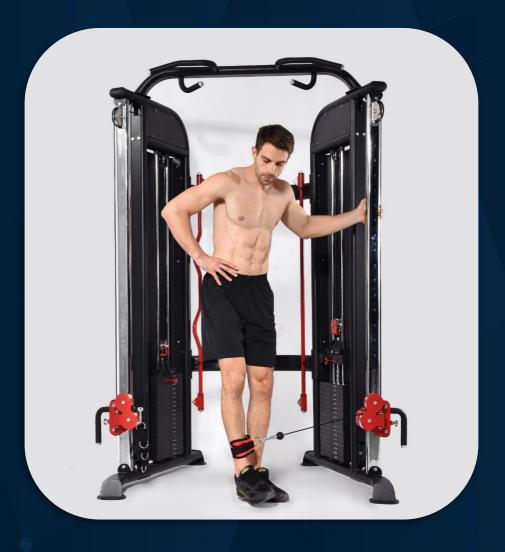

Leg curl

FRENCH FITNESS FTS-F2 COMMERCIAL FUNCTIONAL TRAINING SYSTEM

Hip adduction

Lunge