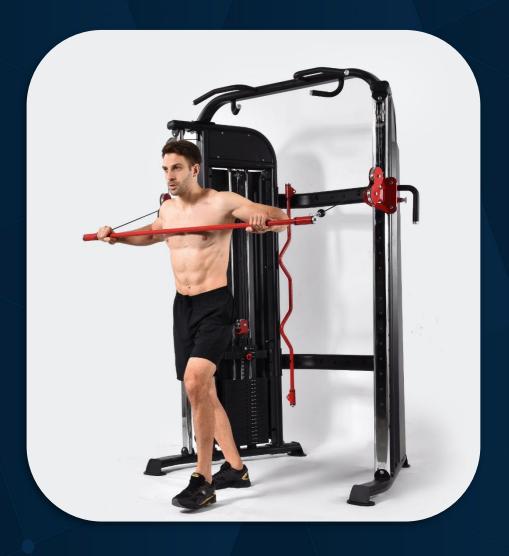

X-over lat raise

FRENCH FITNESS FTS-F2 COMMERCIAL FUNCTIONAL TRAINING SYSTEM

Lateral raise

FRENCH FITNESS FTS-F2 COMMERCIAL FUNCTIONAL TRAINING SYSTEM

External rotation

Shoulder press