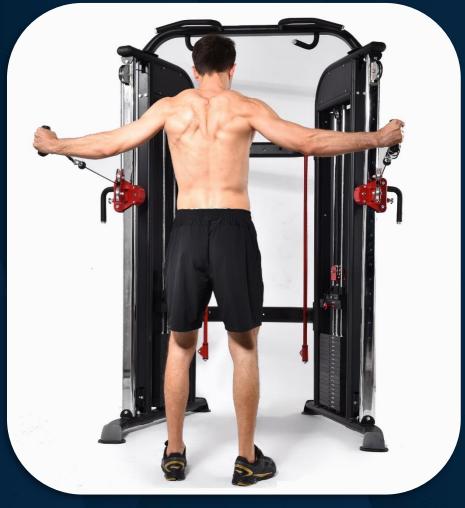

X-over lat raise

FRENCH FITNESS FTS-F2 COMMERCIAL FUNCTIONAL TRAINING SYSTEM

Lateral raise

FRENCH FITNESS FTS-F2 COMMERCIAL FUNCTIONAL TRAINING SYSTEM

External rotation

Shoulder press