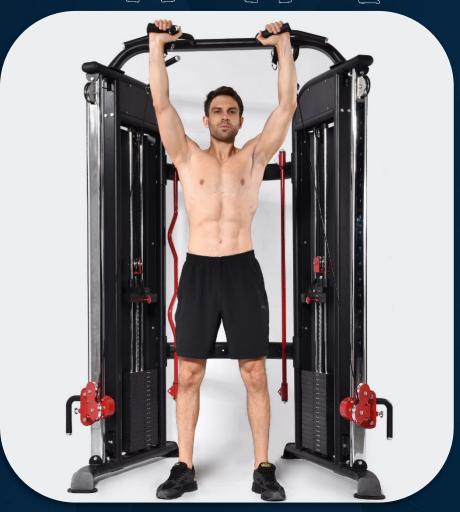

### FRENCH FITNESS FTS-F2 COMMERCIAL FUNCTIONAL TRAINING SYSTEM

FRENCH FITNESS FTS-F2 COMMERCIAL FUNCTIONAL TRAINING SYSTEM

**FRENCH FITNESS** 

Pull-up

FRENCH FITNESS FTS-F2 COMMERCIAL FUNCTIONAL TRAINING SYSTEM