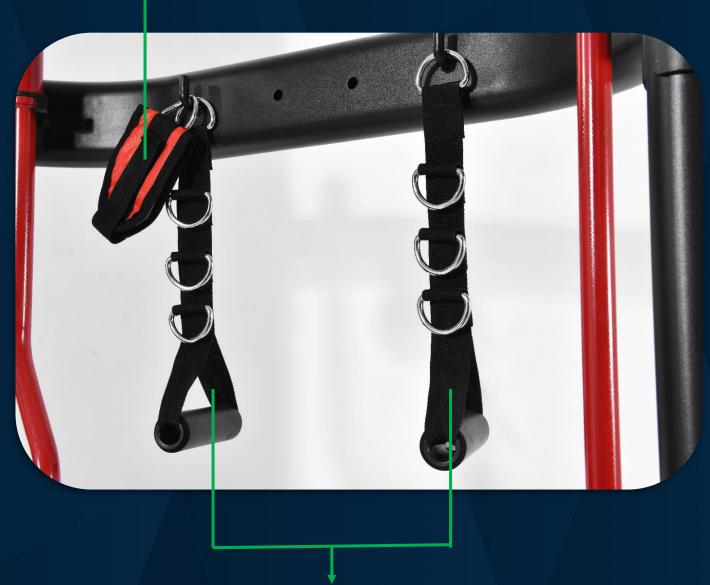

#### CABLE ATTACHMENTS INCLUDED

- Dual Hook Curl Handle (Connect to Both pulleys for Maximum Weight)
- Dual Hook Straight Handle (Connect to Both pulleys for Maximum Weight)
- Ankle Strap
- (2) Adjustable Stirrup Handles

# **FRENCH FITNESS**

Details

Most advanced powder coating equipment makes painting high brightness.

FRENCH FITNESS FTS-F2 COMMERCIAL FUNCTIONAL TRAINING SYSTEM

Ankle strap

Parts

FRENCH FITNESS FTS-F2 COMMERCIAL FUNCTIONAL TRAINING SYSTEM