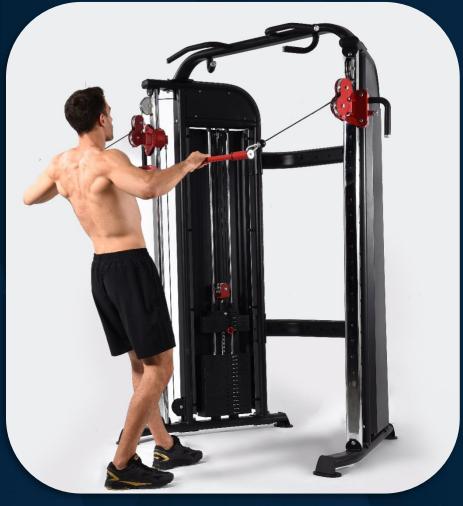

TS-F2 COMMERCIAL FUNCTIONAL TRAINING SYSTEM

**FRENCH FITNESS** 

Leg curl









FRENCH FITNESS FTS-F2 COMMERCIAL FUNCTIONAL TRAINING SYSTEM

Hip adduction











Lunge











# **FRENCH FITNESS**

Hip flexion











Kneeling superman

### FRENCH FITNESS FTS-F2 COMMERCIAL FUNCTIONAL TRAINING SYSTEM











FRENCH FITNESS FTS-F2 COMMERCIAL FUNCTIONAL TRAINING SYSTEM

**FRENCH FITNESS** 

Pull-up











FRENCH FITNESS FTS-F2 COMMERCIAL FUNCTIONAL TRAINING SYSTEM

Chest press with bar











FRENCH FITNESS FTS-F2 COMMERCIAL FUNCTIONAL TRAINING SYSTEM

Leg extension











FRENCH FITNESS FTS-F2 COMMERCIAL FUNCTIONAL TRAINING SYSTEM

Stand type pull rod bending











Curved arm dropdown

### FRENCH FITNESS FTS-F2 COMMERCIAL FUNCTIONAL TRAINING SYSTEM