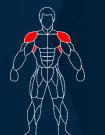

#### **EXERCISES**

- 5mm wear-resisting tensile cable
- Alternating chest press
- Kneeling pulldown
- Reverse cable x-over
- Reverse fly
- Floor seated row
- Side bend

- Rotational row single leg
- Woodchopper
- Anti-rotation
- X-over lat raise
- Lateral raise
- External rotation
- Shoulder press

Alternating chest press

Kneeling pulldown