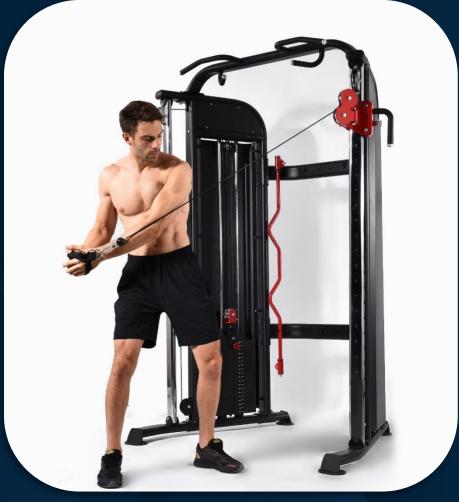

### FRENCH FITNESS FTS-F2 COMMERCIAL FUNCTIONAL TRAINING SYSTEM

FRENCH FITNESS FTS-F2 COMMERCIAL FUNCTIONAL TRAINING SYSTEM

Reverse cable x-over

Reverse fly