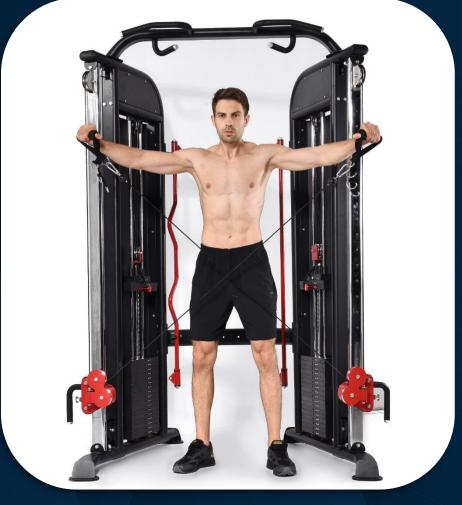

X-over lat raise

FRENCH FITNESS FTS-F2 COMMERCIAL FUNCTIONAL TRAINING SYSTEM

Lateral raise

FRENCH FITNESS FTS-F2 COMMERCIAL FUNCTIONAL TRAINING SYSTEM

External rotation

Shoulder press