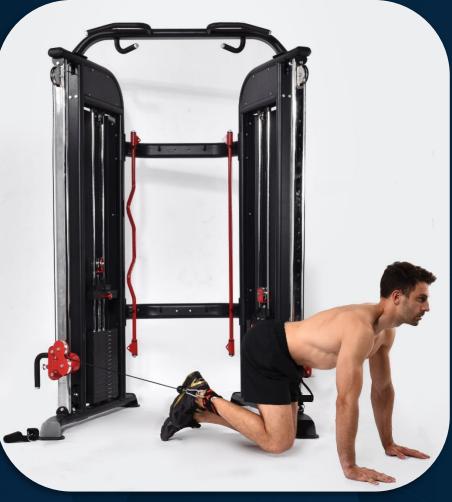

tation











FRENCH FITNESS FTS-F2 COMMERCIAL FUNCTIONAL TRAINING SYSTEM

X-over lat raise











FRENCH FITNESS FTS-F2 COMMERCIAL FUNCTIONAL TRAINING SYSTEM

Lateral raise











FRENCH FITNESS FTS-F2 COMMERCIAL FUNCTIONAL TRAINING SYSTEM

External rotation











Shoulder press

### FRENCH FITNESS FTS-F2 COMMERCIAL FUNCTIONAL TRAINING SYSTEM











FRENCH FITNESS FTS-F2 COMMERCIAL FUNCTIONAL TRAINING SYSTEM

Hip abduction











FRENCH FITNESS FTS-F2 COMMERCIAL FUNCTIONAL TRAINING SYSTEM

**FRENCH FITNESS** 

Leg curl









FRENCH FITNESS FTS-F2 COMMERCIAL FUNCTIONAL TRAINING SYSTEM

Hip adduction











Lunge











# **FRENCH FITNESS**

Hip flexion











Kneeling superman

### FRENCH FITNESS FTS-F2 COMMERCIAL FUNCTIONAL TRAINING SYSTEM











FRENCH FITNESS FTS-F2 COMMERCIAL FUNCTIONAL TRAINING SYSTEM

**FRENCH FITNESS** 

Pull-up











FRENCH FITNESS FTS-F2 COMMERCIAL FUNCTIONAL TRAINING SYSTEM

Chest press with bar











FRENCH FITNESS FTS-F2 COMMERCIAL FUNCTIONAL TRAINING SYSTEM

Leg extension











FRENCH FITNESS FTS-F2 COMMERCIAL FUNCTIONAL TRAINING SYSTEM

Stand type pull rod bending











Curved arm dropdown

### FRENCH FITNESS FTS-F2 COMMERCIAL FUNCTIONAL TRAINING SYSTEM