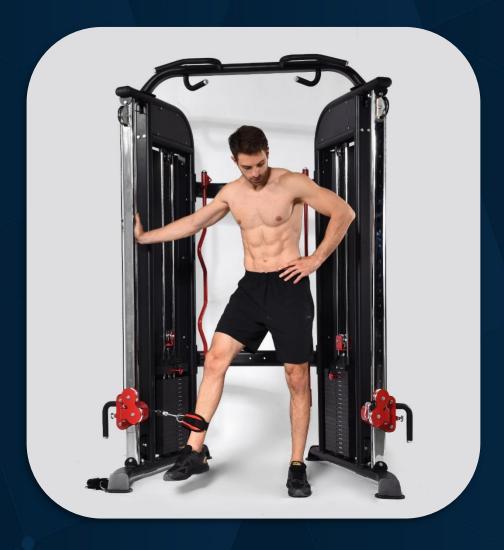

Leg curl

FRENCH FITNESS FTS-F2 COMMERCIAL FUNCTIONAL TRAINING SYSTEM

Hip adduction

Lunge