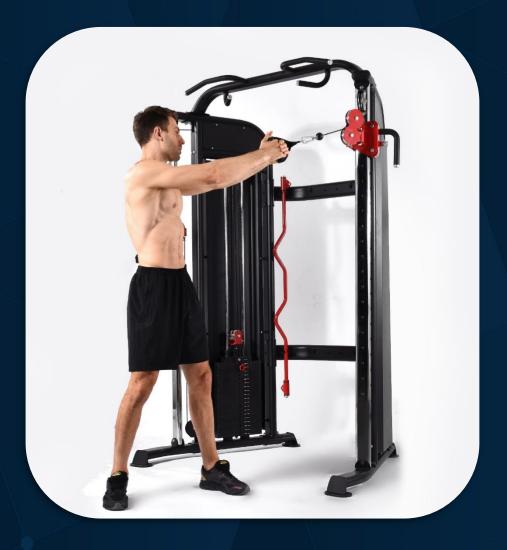

ESS FTS-F2 COMMERCIAL FUNCTIONAL TRAINING SYSTEM

Ankle strap

Parts



FRENCH FITNESS FTS-F2 COMMERCIAL FUNCTIONAL TRAINING SYSTEM

Alternating chest press











Kneeling pulldown

### FRENCH FITNESS FTS-F2 COMMERCIAL FUNCTIONAL TRAINING SYSTEM











FRENCH FITNESS FTS-F2 COMMERCIAL FUNCTIONAL TRAINING SYSTEM

Reverse cable x-over











Reverse fly

### FRENCH FITNESS FTS-F2 COMMERCIAL FUNCTIONAL TRAINING SYSTEM











FRENCH FITNESS FTS-F2 COMMERCIAL FUNCTIONAL TRAINING SYSTEM

Floor seated row











FRENCH FITNESS FTS-F2 COMMERCIAL FUNCTIONAL TRAINING SYSTEM

Side bend











FRENCH FITNESS FTS-F2 COMMERCIAL FUNCTIONAL TRAINING SYSTEM

Rotational row single leg

#### .











FRENCH FITNESS FTS-F2 COMMERCIAL FUNCTIONAL TRAINING SYSTEM

Woodchopper











FRENCH FITNESS FTS-F2 COMMERCIAL FUNCTIONAL TRAINING SYSTEM

Anti-rotation











FRENCH FITNESS FTS-F2 COMMERCIAL FUNCTIONAL TRAINING SYSTEM

X-over lat raise











FRENCH FITNESS FTS-F2 COMMERCIAL FUNCTIONAL TRAINING SYSTEM

Lateral raise











FRENCH FITNESS FTS-F2 COMMERCIAL FUNCTIONAL TRAINING SYSTEM

External rotation











Shoulder press

### FRENCH FITNESS FTS-F2 COMMERCIAL FUNCTIONAL TRAINING SYSTEM











FRENCH FITNESS FTS-F2 COMMERCIAL FUNCTIONAL TRAINING SYSTEM

Hip abduction











FRENCH FITNESS FTS-F2 COMMERCIAL FUNCTIONAL TRAINING SYSTEM

**FRENCH FITNESS** 

Leg curl









FRENCH FITNESS FTS-F2 COMMERCIAL FUNCTIONAL TRAINING SYSTEM

Hip adduction











Lunge











# **FRENCH FITNESS**

Hip flexion











Kneeling superman

#