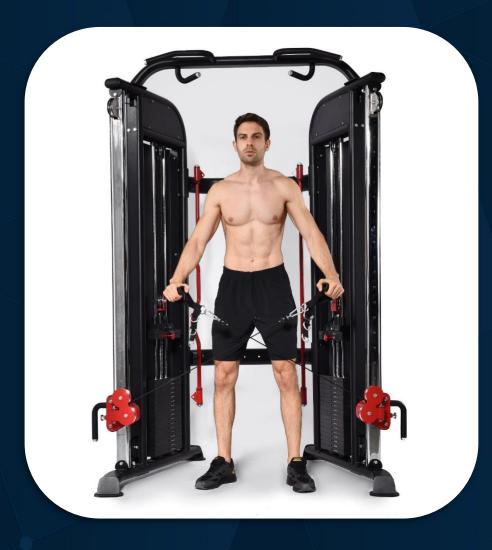

FRENCH FITNESS FTS-F2 COMMERCIAL FUNCTIONAL TRAINING SYSTEM

**CONDITIONING**Strengthens your heart and lungs while increasing your metabolic rate.

Increases speed and agility by activating fast twitch muscle fibers.