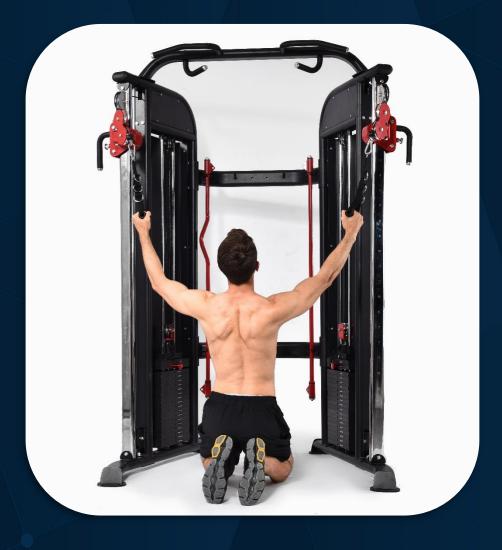

convenient adjustment of Aluminium alloy knob.



# **FRENCH FITNESS**

Lat bar storage

Easy conversion of straight bar and curved bar can meet different training needs.



#### FRENCH FITNESS FTS-F2 COMMERCIAL FUNCTIONAL TRAINING SYSTEM

The design of the thickening and enlarging shield has protection effect and also makes machine more beautiful.

Shield



FRENCH FITNESS FTS-F2 COMMERCIAL FUNCTIONAL TRAINING SYSTEM

# **FRENCH FITNESS**

Details

Most advanced powder coating equipment makes painting high brightness.





FRENCH FITNESS FTS-F2 COMMERCIAL FUNCTIONAL TRAINING SYSTEM

Ankle strap

Parts



FRENCH FITNESS FTS-F2 COMMERCIAL FUNCTIONAL TRAINING SYSTEM

Alternating chest press











Kneeling pulldown

### FRENCH FITNESS FTS-F2 COMMERCIAL FUNCTIONAL TRAINING SYSTEM











FRENCH FITNESS FTS-F2 COMMERCIAL FUNCTIONAL TRAINING SYSTEM

Reverse cable x-over











Reverse fly

### FRENCH FITNESS FTS-F2 COMMERCIAL FUNCTIONAL TRAINING SYSTEM











FRENCH FITNESS FTS-F2 COMMERCIAL FUNCTIONAL TRAINING SYSTEM

Floor seated row











FRENCH FITNESS FTS-F2 COMMERCIAL FUNCTIONAL TRAINING SYSTEM

Side bend











FRENCH FITNESS FTS-F2 COMMERCIAL FUNCTIONAL TRAINING SYSTEM

Rotational row single leg

#### .











FRENCH FITNESS FTS-F2 COMMERCIAL FUNCTIONAL TRAINING SYSTEM

Woodchopper











FRENCH FITNESS FTS-F2 COMMERCIAL FUNCTIONAL TRAINING SYSTEM

Anti-rotation











FRENCH FITNESS FTS-F2 COMMERCIAL FUNCTIONAL TRAINING SYSTEM

X-over lat raise











FRENCH FITNESS FTS-F2 COMMERCIAL FUNCTIONAL TRAINING SYSTEM

Lateral raise