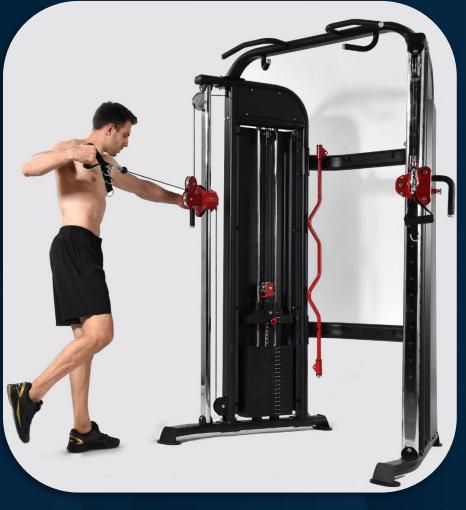

advanced powder coating equipment makes painting high brightness.





FRENCH FITNESS FTS-F2 COMMERCIAL FUNCTIONAL TRAINING SYSTEM

Ankle strap

Parts



FRENCH FITNESS FTS-F2 COMMERCIAL FUNCTIONAL TRAINING SYSTEM

Alternating chest press











Kneeling pulldown

### FRENCH FITNESS FTS-F2 COMMERCIAL FUNCTIONAL TRAINING SYSTEM











FRENCH FITNESS FTS-F2 COMMERCIAL FUNCTIONAL TRAINING SYSTEM

Reverse cable x-over











Reverse fly

### FRENCH FITNESS FTS-F2 COMMERCIAL FUNCTIONAL TRAINING SYSTEM











FRENCH FITNESS FTS-F2 COMMERCIAL FUNCTIONAL TRAINING SYSTEM

Floor seated row











FRENCH FITNESS FTS-F2 COMMERCIAL FUNCTIONAL TRAINING SYSTEM

Side bend











FRENCH FITNESS FTS-F2 COMMERCIAL FUNCTIONAL TRAINING SYSTEM

Rotational row single leg

#### .











FRENCH FITNESS FTS-F2 COMMERCIAL FUNCTIONAL TRAINING SYSTEM

Woodchopper











FRENCH FITNESS FTS-F2 COMMERCIAL FUNCTIONAL TRAINING SYSTEM

Anti-rotation











FRENCH FITNESS FTS-F2 COMMERCIAL FUNCTIONAL TRAINING SYSTEM

X-over lat raise











FRENCH FITNESS FTS-F2 COMMERCIAL FUNCTIONAL TRAINING SYSTEM

Lateral raise











FRENCH FITNESS FTS-F2 COMMERCIAL FUNCTIONAL TRAINING SYSTEM

External rotation











Shoulder press

### FRENCH FITNESS FTS-F2 COMMERCIAL FUNCTIONAL TRAINING SYSTEM











FRENCH FITNESS FTS-F2 COMMERCIAL FUNCTIONAL TRAINING SYSTEM

Hip abduction











FRENCH FITNESS FTS-F2 COMMERCIAL FUNCTIONAL TRAINING SYSTEM

**FRENCH FITNESS** 

Leg curl









FRENCH FITNESS FTS-F2 COMMERCIAL FUNCTIONAL TRAINING SYSTEM

Hip adduction