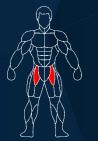

Leg curl

FRENCH FITNESS FTS-F2 COMMERCIAL FUNCTIONAL TRAINING SYSTEM

Hip adduction

Lunge