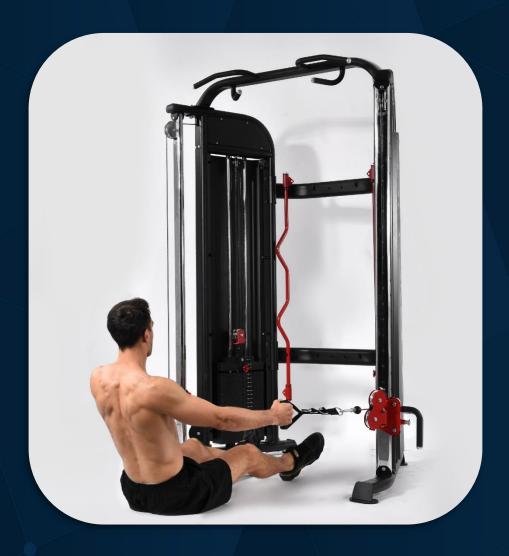

### FRENCH FITNESS FTS-F2 COMMERCIAL FUNCTIONAL TRAINING SYSTEM

FRENCH FITNESS FTS-F2 COMMERCIAL FUNCTIONAL TRAINING SYSTEM

Floor seated row

FRENCH FITNESS FTS-F2 COMMERCIAL FUNCTIONAL TRAINING SYSTEM

Side bend