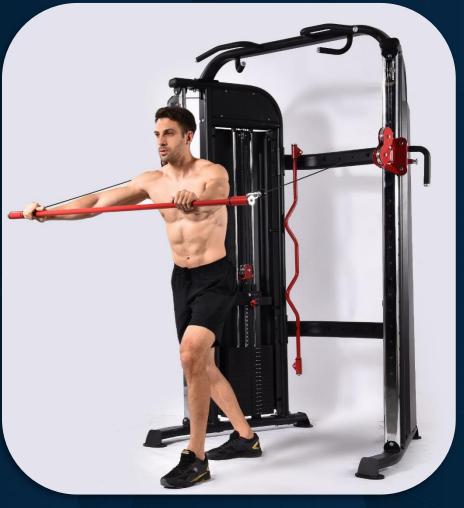

X-over lat raise

FRENCH FITNESS FTS-F2 COMMERCIAL FUNCTIONAL TRAINING SYSTEM

Lateral raise

FRENCH FITNESS FTS-F2 COMMERCIAL FUNCTIONAL TRAINING SYSTEM

External rotation

Shoulder press