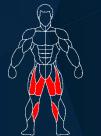

Chest press with bar

FRENCH FITNESS FTS-F2 COMMERCIAL FUNCTIONAL TRAINING SYSTEM

Leg extension

FRENCH FITNESS FTS-F2 COMMERCIAL FUNCTIONAL TRAINING SYSTEM

Stand type pull rod bending

Curved arm dropdown