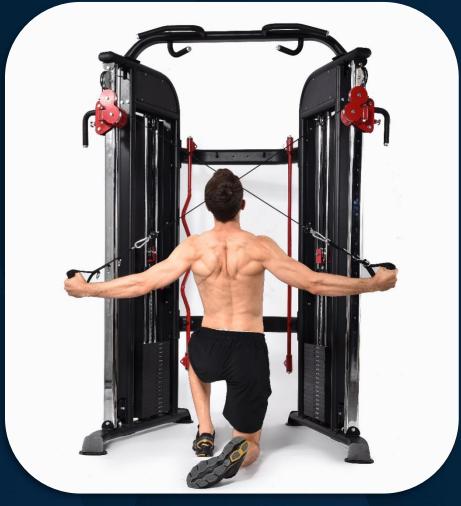

X-over lat raise

FRENCH FITNESS FTS-F2 COMMERCIAL FUNCTIONAL TRAINING SYSTEM

Lateral raise

FRENCH FITNESS FTS-F2 COMMERCIAL FUNCTIONAL TRAINING SYSTEM

External rotation

Shoulder press