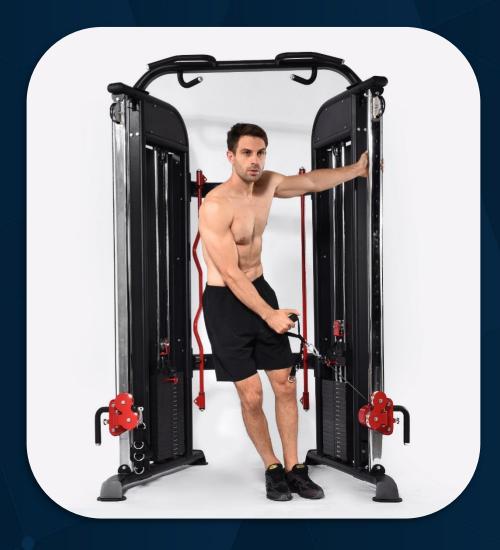

X-over lat raise

FRENCH FITNESS FTS-F2 COMMERCIAL FUNCTIONAL TRAINING SYSTEM

Lateral raise

FRENCH FITNESS FTS-F2 COMMERCIAL FUNCTIONAL TRAINING SYSTEM

External rotation

Shoulder press