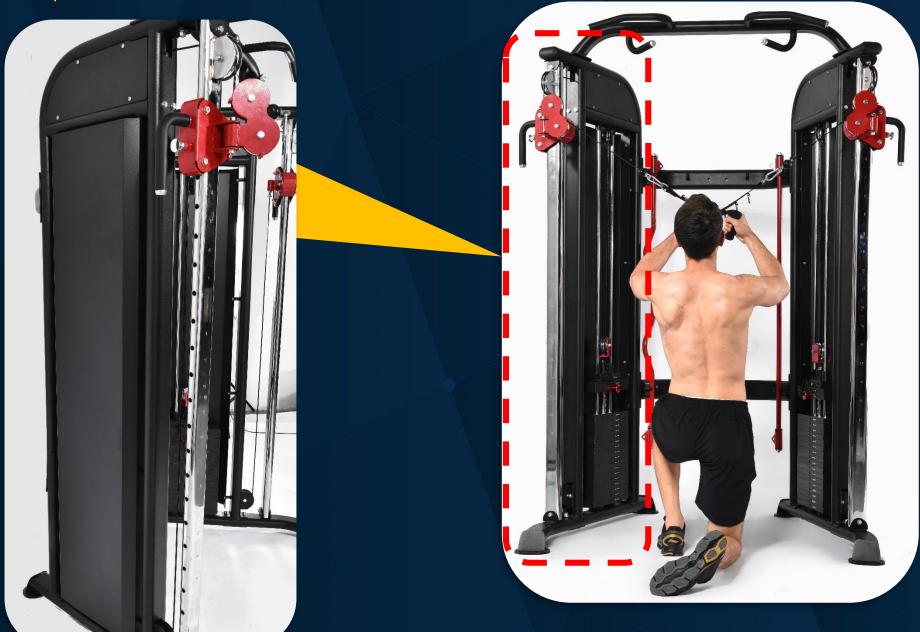

# **FRENCH FITNESS**

Lat bar storage

Easy conversion of straight bar and curved bar can meet different training needs.