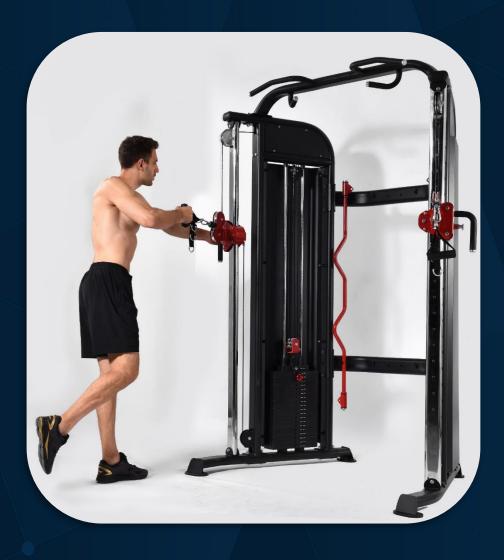

t advanced powder coating equipment makes painting high brightness.





FRENCH FITNESS FTS-F2 COMMERCIAL FUNCTIONAL TRAINING SYSTEM

Ankle strap

Parts



FRENCH FITNESS FTS-F2 COMMERCIAL FUNCTIONAL TRAINING SYSTEM

Alternating chest press











Kneeling pulldown

### FRENCH FITNESS FTS-F2 COMMERCIAL FUNCTIONAL TRAINING SYSTEM











FRENCH FITNESS FTS-F2 COMMERCIAL FUNCTIONAL TRAINING SYSTEM

Reverse cable x-over











Reverse fly

### FRENCH FITNESS FTS-F2 COMMERCIAL FUNCTIONAL TRAINING SYSTEM











FRENCH FITNESS FTS-F2 COMMERCIAL FUNCTIONAL TRAINING SYSTEM

Floor seated row











FRENCH FITNESS FTS-F2 COMMERCIAL FUNCTIONAL TRAINING SYSTEM

Side bend











FRENCH FITNESS FTS-F2 COMMERCIAL FUNCTIONAL TRAINING SYSTEM

Rotational row single leg

#### .











FRENCH FITNESS FTS-F2 COMMERCIAL FUNCTIONAL TRAINING SYSTEM

Woodchopper











FRENCH FITNESS FTS-F2 COMMERCIAL FUNCTIONAL TRAINING SYSTEM

Anti-rotation











FRENCH FITNESS FTS-F2 COMMERCIAL FUNCTIONAL TRAINING SYSTEM

X-over lat raise











FRENCH FITNESS FTS-F2 COMMERCIAL FUNCTIONAL TRAINING SYSTEM

Lateral raise











FRENCH FITNESS FTS-F2 COMMERCIAL FUNCTIONAL TRAINING SYSTEM

External rotation











Shoulder press

### FRENCH FITNESS FTS-F2 COMMERCIAL FUNCTIONAL TRAINING SYSTEM











FRENCH FITNESS FTS-F2 COMMERCIAL FUNCTIONAL TRAINING SYSTEM

Hip abduction











FRENCH FITNESS FTS-F2 COMMERCIAL FUNCTIONAL TRAINING SYSTEM

**FRENCH FITNESS** 

Leg curl









FRENCH FITNESS FTS-F2 COMMERCIAL FUNCTIONAL TRAINING SYSTEM

Hip adduction