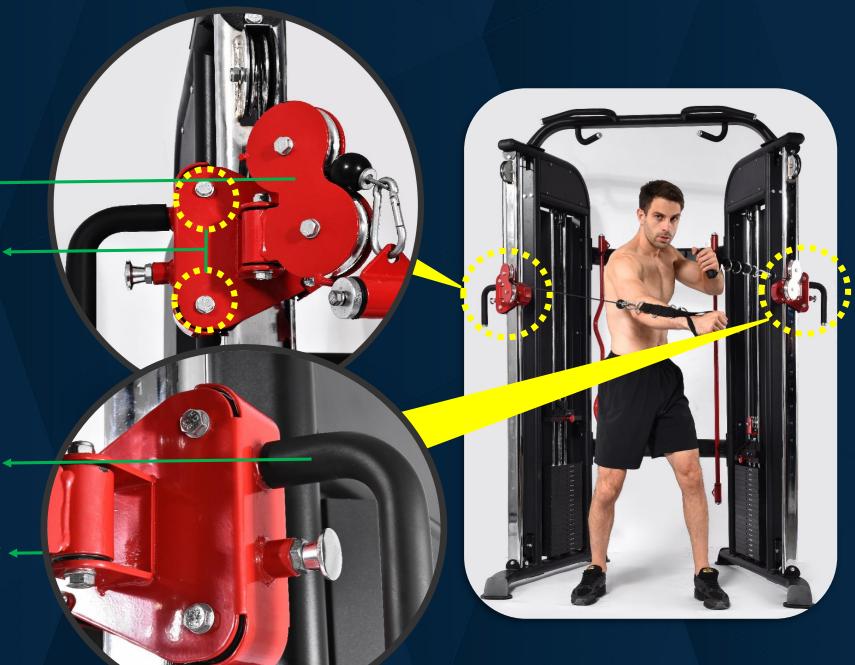

Curl handle

Swinging pulley

Nylon strap handle

Chromium plated sliding frame

Metal shield not only has the protection effect but also increases the stability of the machine.

Beautiful metal shield

Chrome plated guide rod

**FRENCH FITNESS** 

Regulating frame

Swinging pulley frame <

Built-in roller guide structure makes sliding more smooth.

Comfortable HDR handle grip

Easy and convenient adjustment of Aluminium alloy knob.