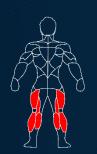

Leg curl

FRENCH FITNESS FTS-F2 COMMERCIAL FUNCTIONAL TRAINING SYSTEM

Hip adduction

Lunge