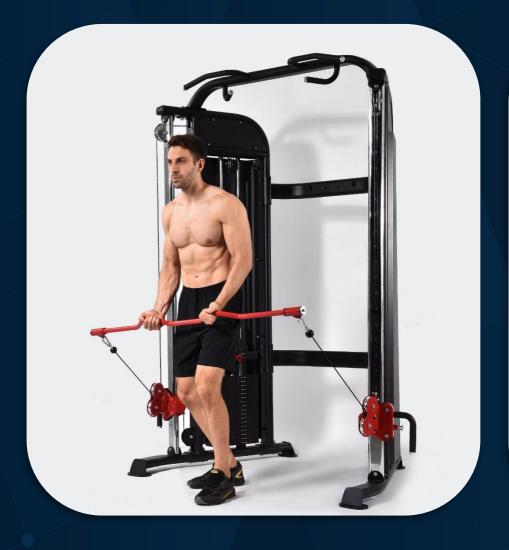

Chest press with bar

FRENCH FITNESS FTS-F2 COMMERCIAL FUNCTIONAL TRAINING SYSTEM

Leg extension

FRENCH FITNESS FTS-F2 COMMERCIAL FUNCTIONAL TRAINING SYSTEM

Stand type pull rod bending

Curved arm dropdown