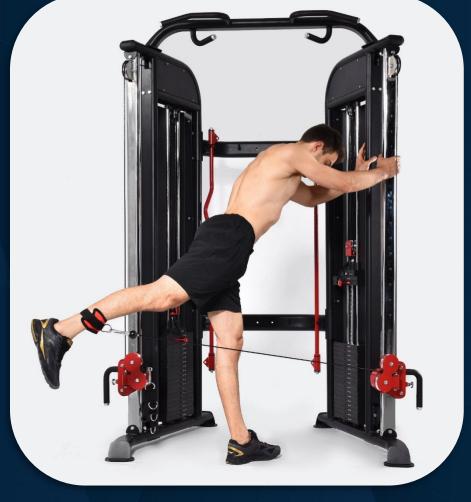

FRENCH FITNESS FTS-F2 COMMERCIAL FUNCTIONAL TRAINING SYSTEM

Rotational row single leg