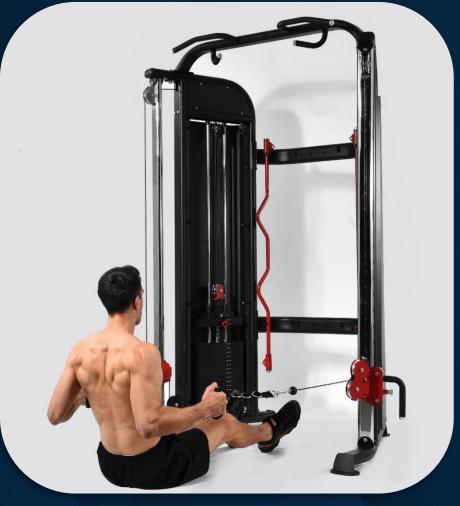

### FRENCH FITNESS FTS-F2 COMMERCIAL FUNCTIONAL TRAINING SYSTEM

FRENCH FITNESS FTS-F2 COMMERCIAL FUNCTIONAL TRAINING SYSTEM

Floor seated row

FRENCH FITNESS FTS-F2 COMMERCIAL FUNCTIONAL TRAINING SYSTEM

Side bend