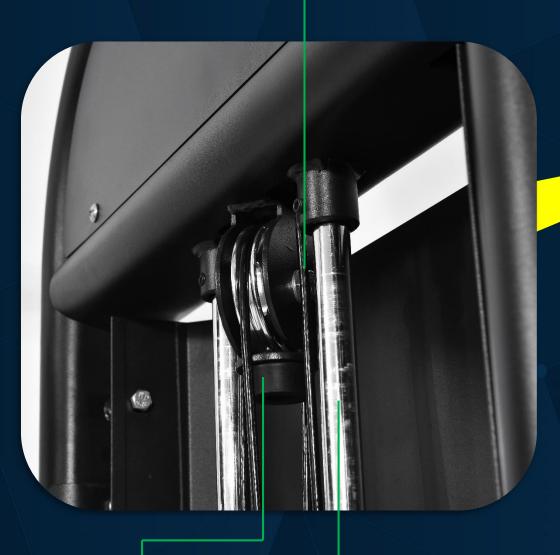

Curl handle

Swinging pulley

Nylon strap handle

Chromium plated sliding frame

Metal shield not only has the protection effect but also increases the stability of the machine.

Beautiful metal shield

Chrome plated guide rod