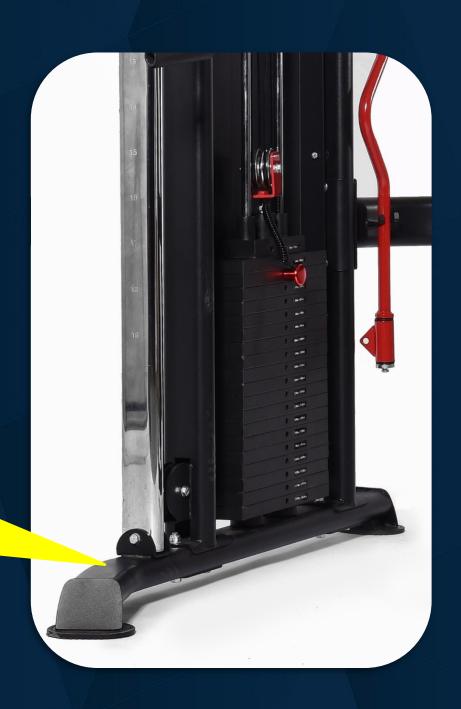

#### FRENCH FITNESS FTS-F2 COMMERCIAL FUNCTIONAL TRAINING SYSTEM

The design of the thickening and enlarging shield has protection effect and also makes machine more beautiful.

Shield

FRENCH FITNESS FTS-F2 COMMERCIAL FUNCTIONAL TRAINING SYSTEM