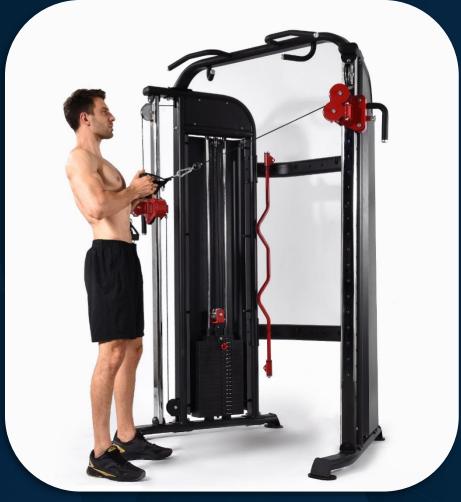

TS-F2 COMMERCIAL FUNCTIONAL TRAINING SYSTEM

Alternating chest press











Kneeling pulldown

### FRENCH FITNESS FTS-F2 COMMERCIAL FUNCTIONAL TRAINING SYSTEM











FRENCH FITNESS FTS-F2 COMMERCIAL FUNCTIONAL TRAINING SYSTEM

Reverse cable x-over











Reverse fly

### FRENCH FITNESS FTS-F2 COMMERCIAL FUNCTIONAL TRAINING SYSTEM











FRENCH FITNESS FTS-F2 COMMERCIAL FUNCTIONAL TRAINING SYSTEM

Floor seated row











FRENCH FITNESS FTS-F2 COMMERCIAL FUNCTIONAL TRAINING SYSTEM

Side bend











FRENCH FITNESS FTS-F2 COMMERCIAL FUNCTIONAL TRAINING SYSTEM

Rotational row single leg

#### .











FRENCH FITNESS FTS-F2 COMMERCIAL FUNCTIONAL TRAINING SYSTEM

Woodchopper











FRENCH FITNESS FTS-F2 COMMERCIAL FUNCTIONAL TRAINING SYSTEM

Anti-rotation











FRENCH FITNESS FTS-F2 COMMERCIAL FUNCTIONAL TRAINING SYSTEM

X-over lat raise











FRENCH FITNESS FTS-F2 COMMERCIAL FUNCTIONAL TRAINING SYSTEM

Lateral raise











FRENCH FITNESS FTS-F2 COMMERCIAL FUNCTIONAL TRAINING SYSTEM

External rotation











Shoulder press

### FRENCH FITNESS FTS-F2 COMMERCIAL FUNCTIONAL TRAINING SYSTEM











FRENCH FITNESS FTS-F2 COMMERCIAL FUNCTIONAL TRAINING SYSTEM

Hip abduction











FRENCH FITNESS FTS-F2 COMMERCIAL FUNCTIONAL TRAINING SYSTEM

**FRENCH FITNESS** 

Leg curl









FRENCH FITNESS FTS-F2 COMMERCIAL FUNCTIONAL TRAINING SYSTEM

Hip adduction











Lunge











# **FRENCH FITNESS**

Hip flexion











Kneeling superman

### FRENCH FITNESS FTS-F2 COMMERCIAL FUNCTIONAL TRAINING SYSTEM











FRENCH FITNESS