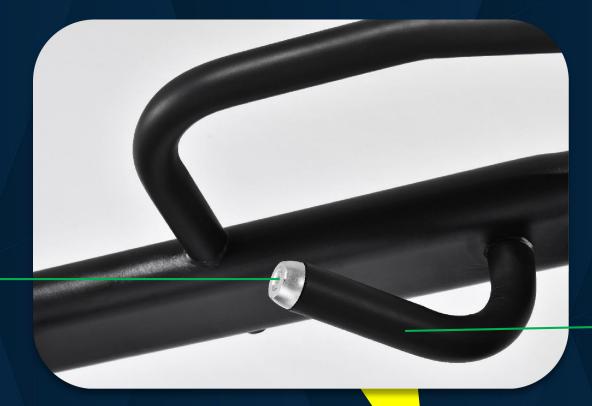

# **FRENCH FITNESS**

Chin up

Multi angle Chin up grip

Aluminium alloy end cap

Comfortable HDR handle grip